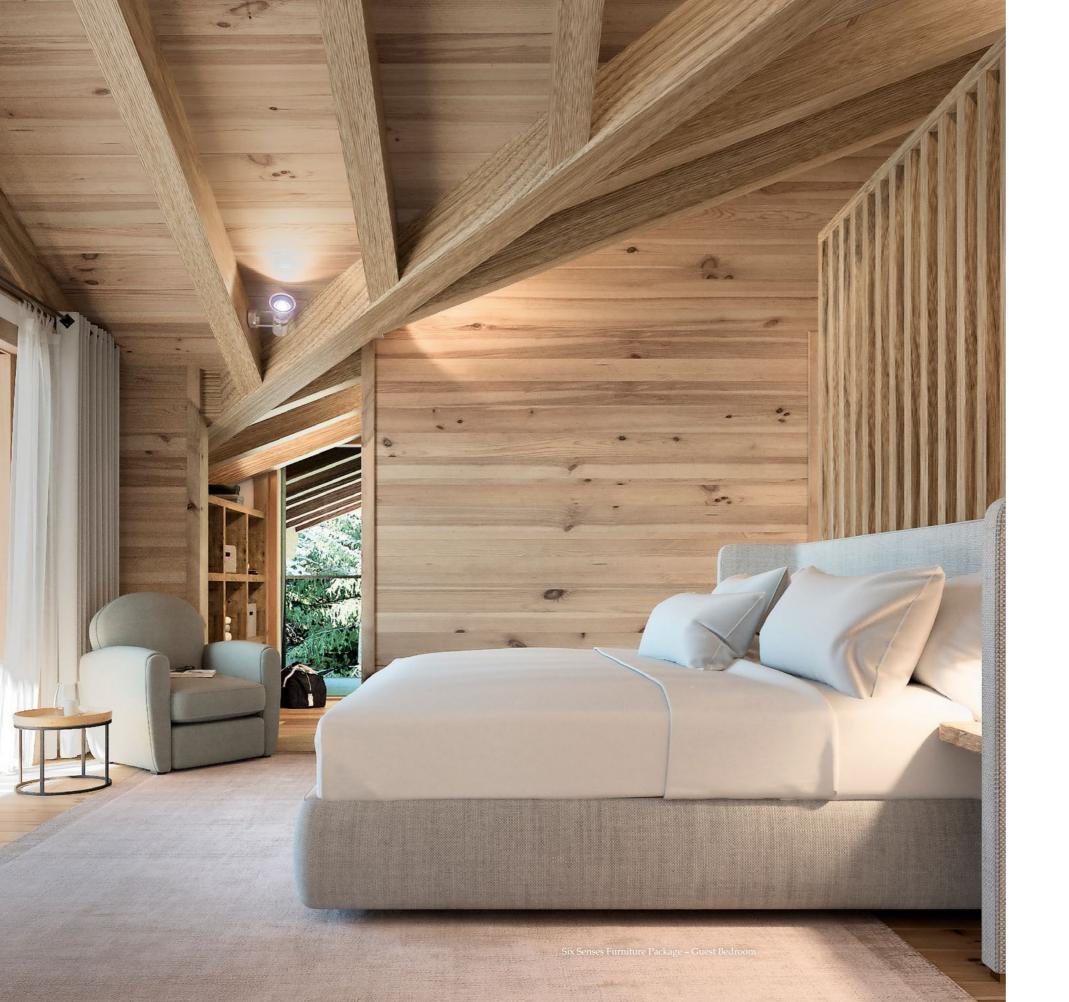

## SIX SENSES DESIGN

Residences range in size from 210 to 330 square metres (2,260 to 3,550 square feet) and include three- to five-bedroom apartments, with two- to three-bathrooms and private parking places. Each apartment has large bay windows to maximise the feeling of space, light and connection to the almost endless Alpine views.

Six Senses Crans-Montana Residences has reinvented the classics of mountain architecture in a bright and cosy handmade style. Bespoke furniture and carefully chosen materials complement the apartment with a stylish and authentic interior style.