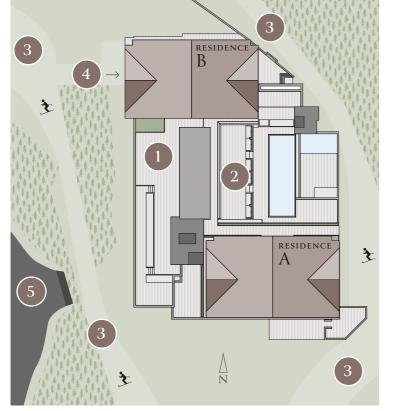

- 1. FIRST FLOOR
- 2. UPPER GROUND FLOOR
- 3. SKI SLOPES 🛬
- 4. ENTRANCE SKI/WALK
- 5. ACCESS ROAD/PARKING