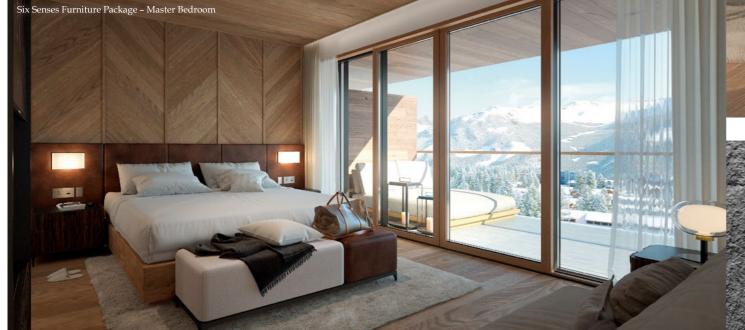

## SIX SENSES DESIGN

Residences range in size from 210 to 330 square metres (2,260 to 3,550 square feet) and include three- to five-bedroom apartments, with two- to three-bathrooms and private parking places. Each apartment has large bay windows to maximise the feeling of space, light and connection to the almost endless Alpine views.

Six Senses Crans-Montana Residences has reinvented the classics of mountain architecture in a bright and cosy handmade style. Bespoke furniture and carefully chosen materials complement the apartment with a stylish and authentic interior style.

By choosing the Six Senses interior design option, your apartment will be fully furnished and decorated and therefore can be included into the rental option managed through the resort. If you prefer not to enter the rental option, you may purchase your apartment unfurnished and decorate it according to your own taste.