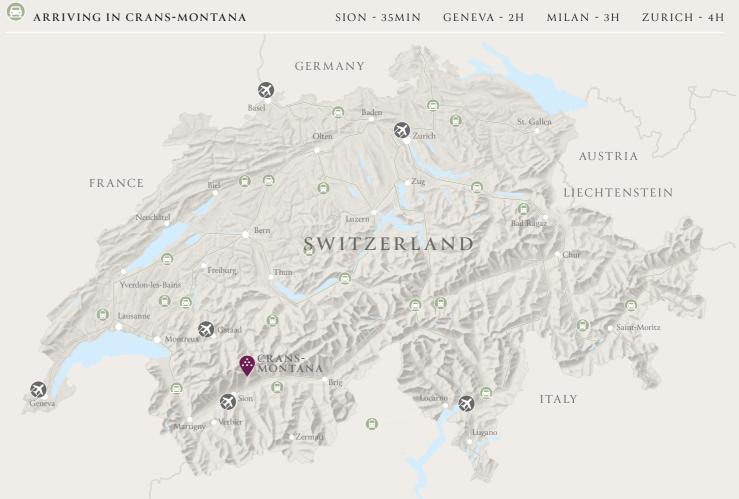

Crans-Montana's natural charms include 300 days of sunshine a year and exceptional air quality. This "Best of the Alps" resort is a short flight away from Paris, Milan, London or Barcelona and just over two hours by car or train from Geneva.