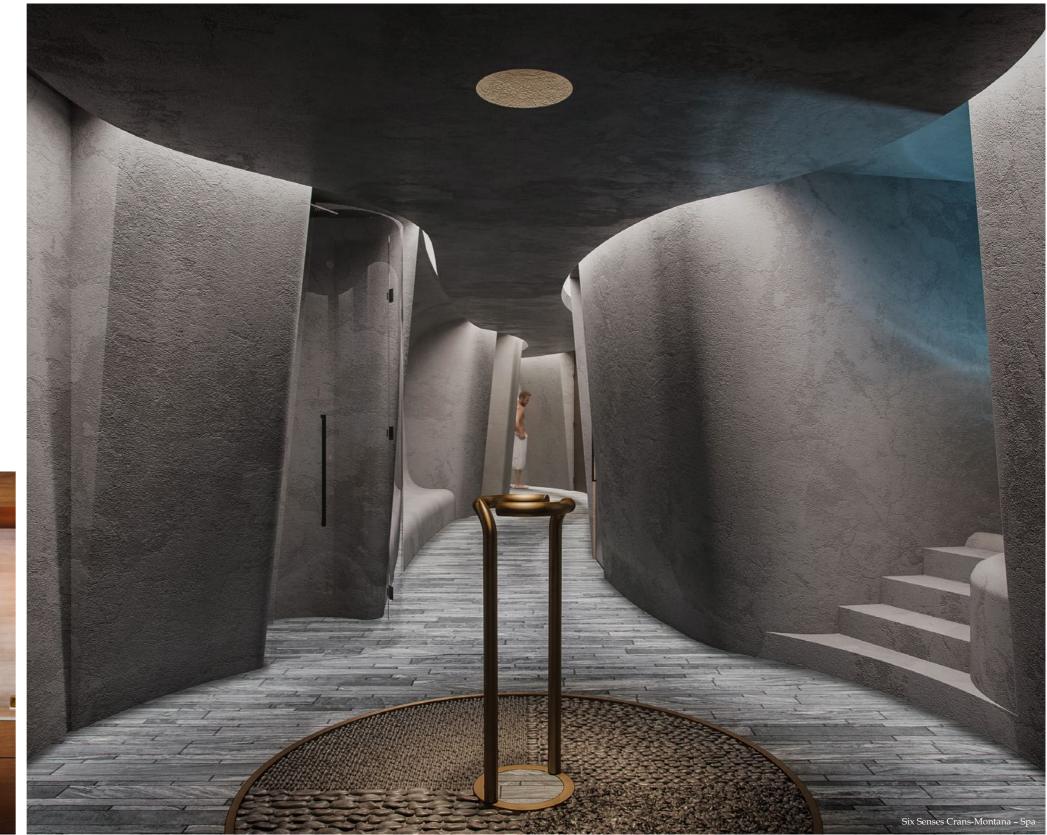

#### SPA & FITNESS CENTRE

After a hard day on the slopes, the 2,000 square metre spa facility includes everything you need to refresh and rejuvenate while letting your senses be transported through a modern take on ancient practices with a locally inspired Alpine twist.

#### **SPA FACILITIES:**

- Spa and treatment rooms
- Fitness centre
- Indoor and outdoor pools
- Holistic Anti-Aging
- Hammam
- Steam rooms
- Infrared, wood block, bio salt and sound sauna
- Dry inhalation salt room
- Personal trainers
- Group classes
- Yoga
- Activities for children and teenagers