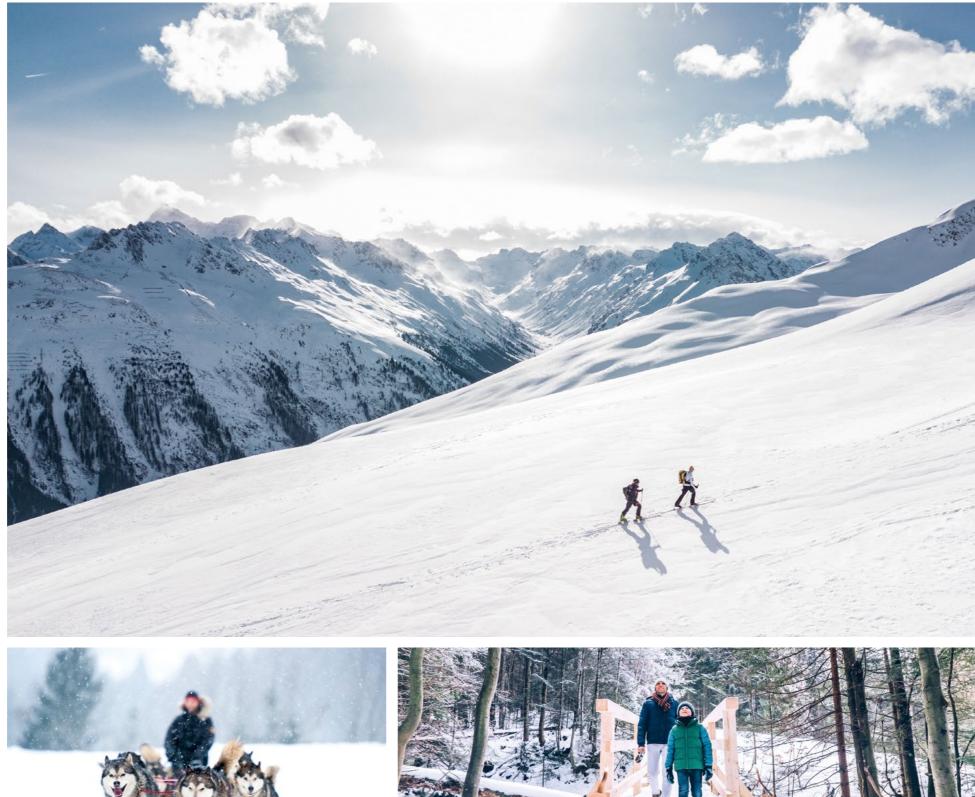

Or why not extend the experience with guide-led excursions, helicopter skiing, torch-lit night descents, ice climbing or dog sledding?

The majestic mountains, with panoramas from the Matterhorn to Mont Blanc, lead you straight back to your residence at the end of the day.