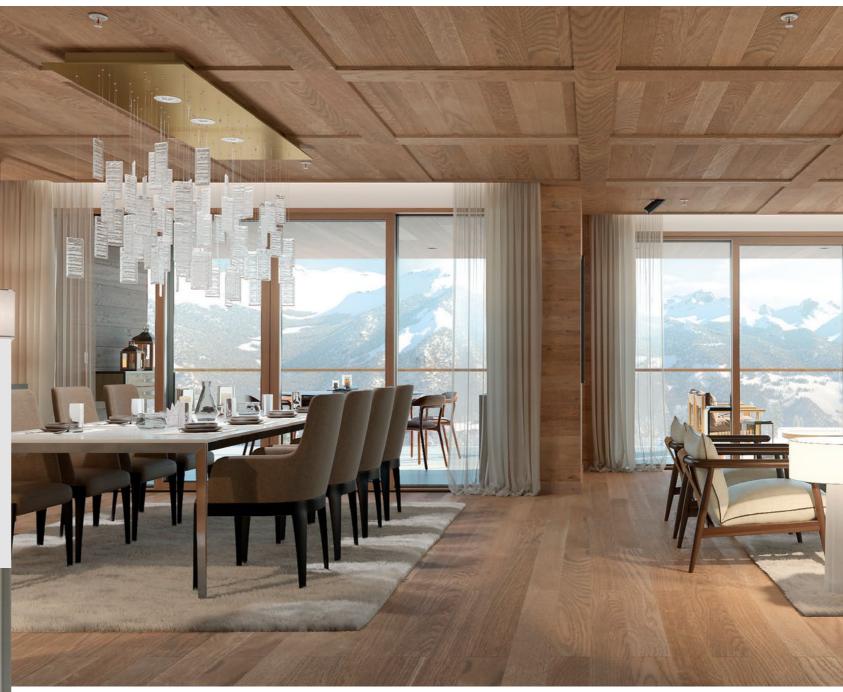

espoke furniture and carefully chosen materials complement the apartment with a stylish and authentic interior style.

By choosing the Six Senses interior design option, your apartment will be fully furnished and decorated and therefore can be included into the rental option managed through the resort. If you prefer not to enter the rental option, you may purchase your apartment unfurnished and decorate it according to your own taste.



Six Senses Furniture Package - Dining Room

## PROPERTY MANAGEMENT SERVICES:

• Property administration\*\*

More information is available in

the Owner Benefits guide.

- Building maintenance\*\*
- Overall insurance management\*\*
- Rental programme management\*\*
- Arrival and departure management\*\*

\*\*Incl. for residences in the rental programme









SIX SENSES RESIDENCES CRANS-MONTANA

## ELEGANT AND INTELLIGENT

Each space is not only stylish but also functional and responsible. Energy and water conservation plays a key role in the overall design. Efficient lighting, ozone protection and renewable energy sources are featured in line with Six Senses Standards for Design and Construction.

Advanced technology and connected interior devices provide full control over the property's interior lighting and temperature. The quality of your experience is in the details, with innovative yet discreet features that promote health and well-being for you and the world around you.

#### **INFRASTRUCTURE SERVICES:**

- Internet
- Television
- Telephone
- 24/7 security service
- 24/7 IT support



Six Senses Furniture Package





## "OUR VISIO