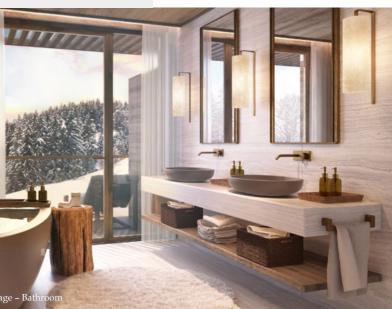

## SIX SENSES DESIGN

Residences range in size from 210 to 330 square metres (2,260 to 3,550 square feet) and include three- to five-bedroom apartments, with two- to three-bathrooms and private parking places. Each apartment has large bay windows to maximise the feeling of space, light and connection to the almost endless Alpine views.

Six Senses Crans-Montana Residences has reinvented the classics of mountain architecture in a bright and cosy handmade style. Bespoke furniture and carefully chosen materials complement the apartment with a stylish and authentic interior style.