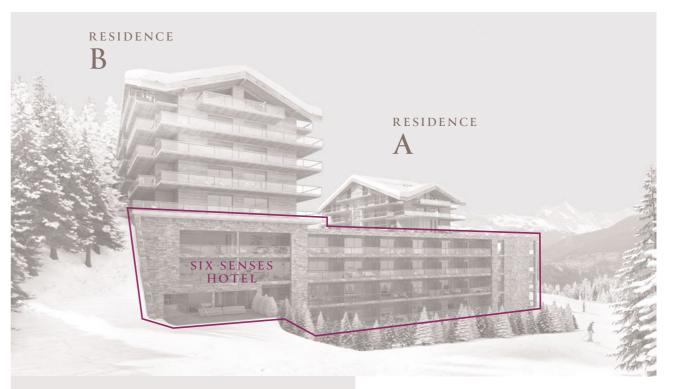

#### THE DEVELOPMENT

The complex, comprising 47 suites and 17 residence apartments, was designed by AW2 Paris and JP Emery & Partners Architecture in Crans-Montana to blend seamlessly with its natural surroundings.

\*A la Carte services \*\*Incl. for residences in the rental programme THE RESIDENCES

The 17 residence apartments are located in the upper part of the five-star resort hotel and are created in the style of authentic Swiss chalets. All can be sold as a secondary residence.