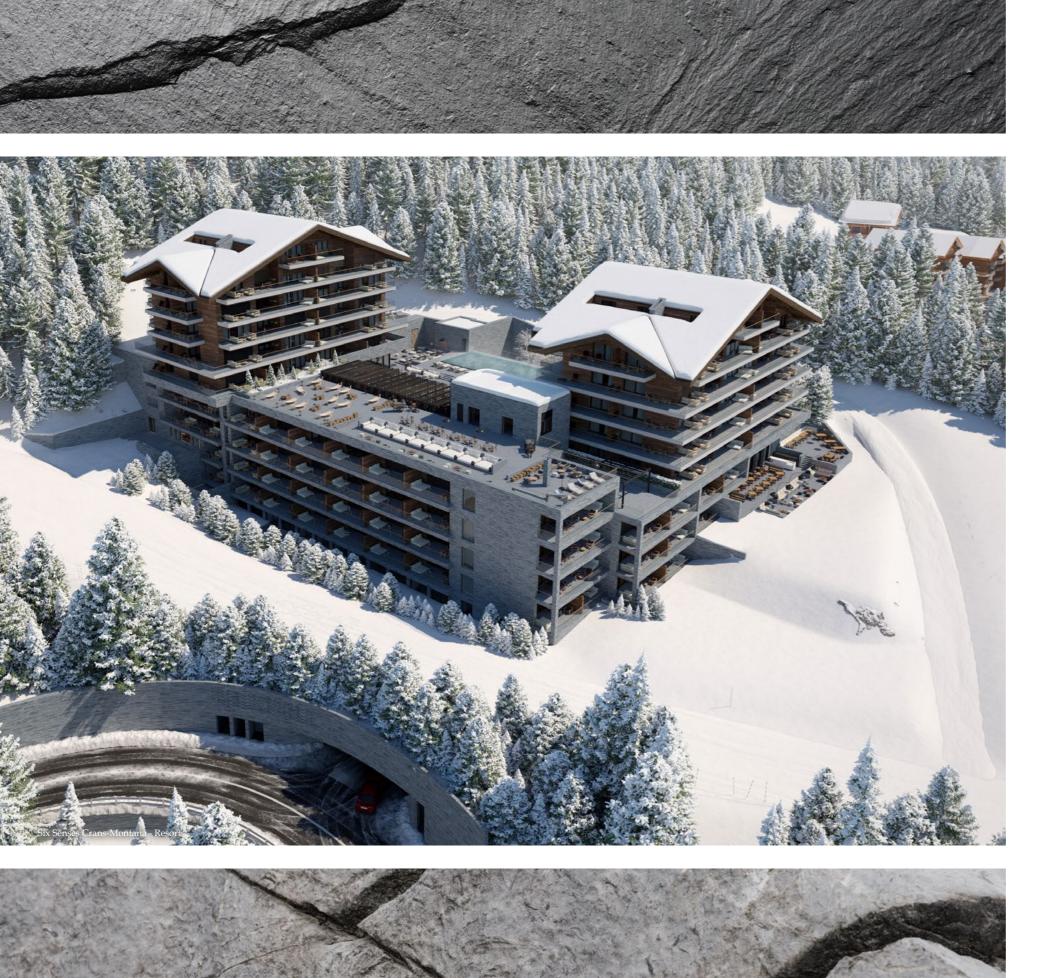

#### THE DEVELOPMENT

The complex, comprising 47 suites and 17 residence apartments, was designed by AW2 Paris and JP Emery & Partners Architecture in Crans-Montana to blend seamlessly with its natural surroundings.

Consistent with Six Senses sustainability standards, the locally inspired design is visible in the use of quartzite stone facades, local larch and oak species and slate roofs. Wherever possible, recycled and renewable materials have been used in the manufacture of finishes including flooring, millwork and fabrics.

#### **DEVELOPMENT AMENITIES:**

- Two restaurants
- Indoor and outdoor pools
- Alpine gardens and terraces
- Bar and lounge
- 2,000 square metre spa and wellness facilities
- Ski lounge
- Open-air cinema