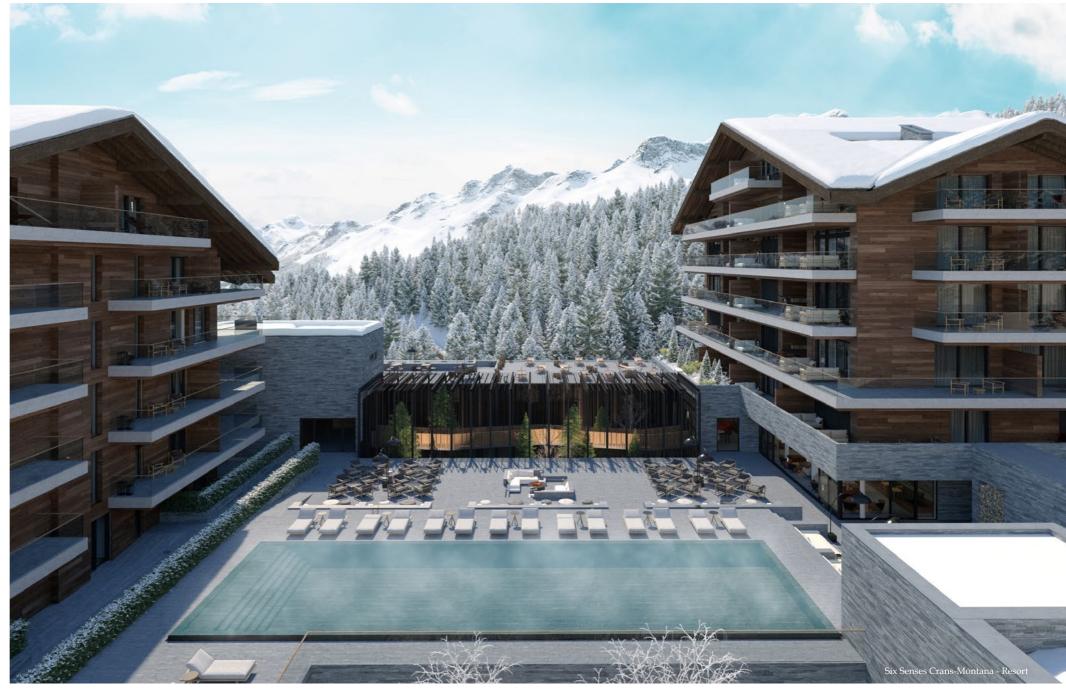

#### **DEVELOPMENT AMENITIES:**

- Two restaurants
- Indoor and outdoor pools
- Alpine gardens and terraces
- Bar and lounge
- 2,000 square metre spa and wellness facilities
- Ski lounge
- Open-air cinema