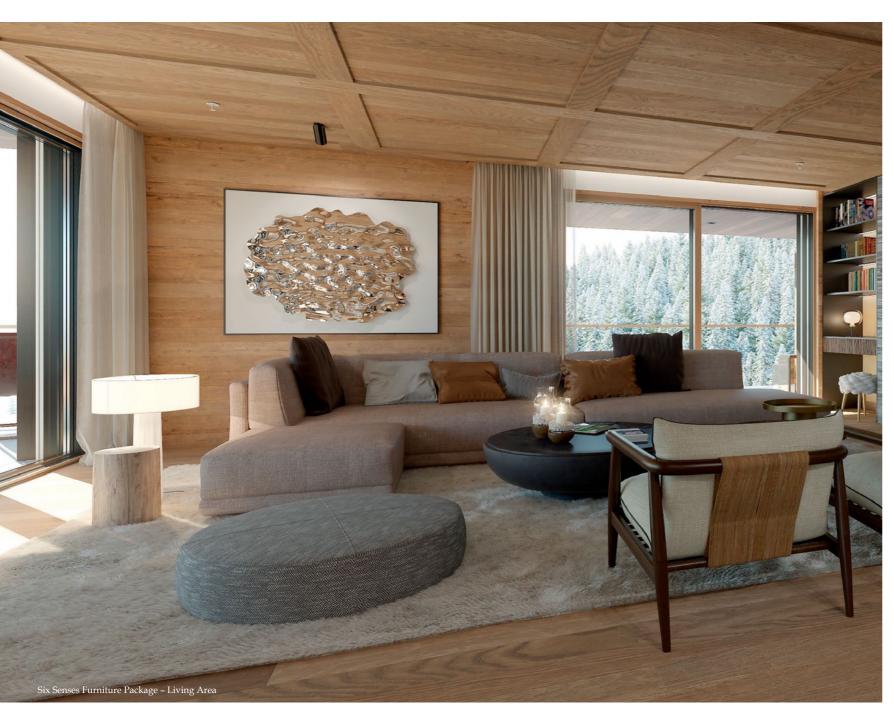

## SIX SENSES DESIGN

Residences range in size from 210 to 330 square metres (2,260 to 3,550 square feet) and include three- to five-bedroom apartments, with two- to three-bathrooms and private parking places. Each apartment has large bay windows to maximise the feeling of space, light and connection to the almost endless Alpine views.

Six Senses Crans-Montana Residences has reinvented the classics of mountain architecture in a bright and cosy handmade style. Bespoke furniture and carefully chosen materials complement the apartment with a stylish and authentic interior style.

By choosing the Six Senses interior design option, your apartment will be fully furnished and decorated and therefore can be included into the rental option managed through the resort. If you prefer not to enter the rental option, you may purchase your apartment unfurnished and decorate it according to your own taste.