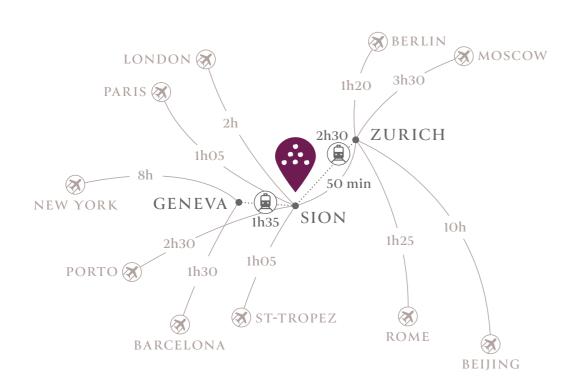

Crans-Montana's natural charms include 300 days of sunshine a year and exceptional air quality. This "Best of the Alps" resort is a short flight away from Paris, Milan, London or Barcelona and just over two hours by car or train from Geneva.