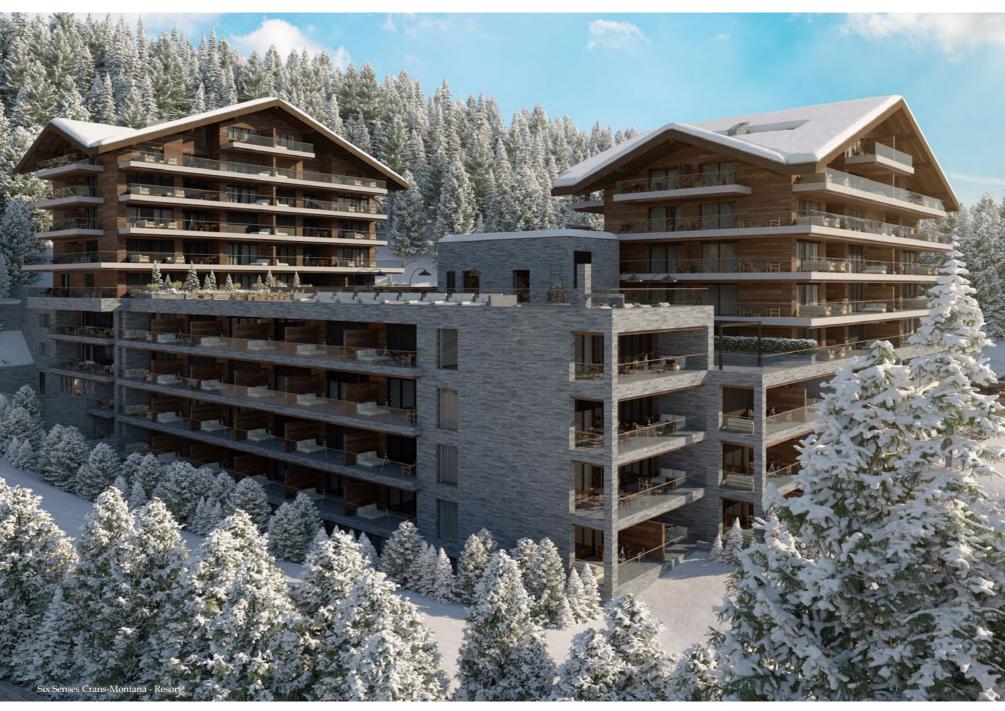

# SIX SENSES Residences

CRANS-MONTANA

SIX SENSES RESIDENCES CRANS-MONTANA

#### THE DEVELOPMENT

The complex, comprising 47 suites and 17 residence apartments, was designed by AW2 Paris and JP Emery & Partners Architecture in Crans-Montana to blend seamlessly with its natural surroundings.

Consistent with Six Senses sustainability standards, the locally inspired design is visible in the use of quartzite stone facades, local larch and oak species and slate roofs. Wherever possible, recycled and renewable materials have been used in the manufacture of finishes including flooring, millwork and fabrics.