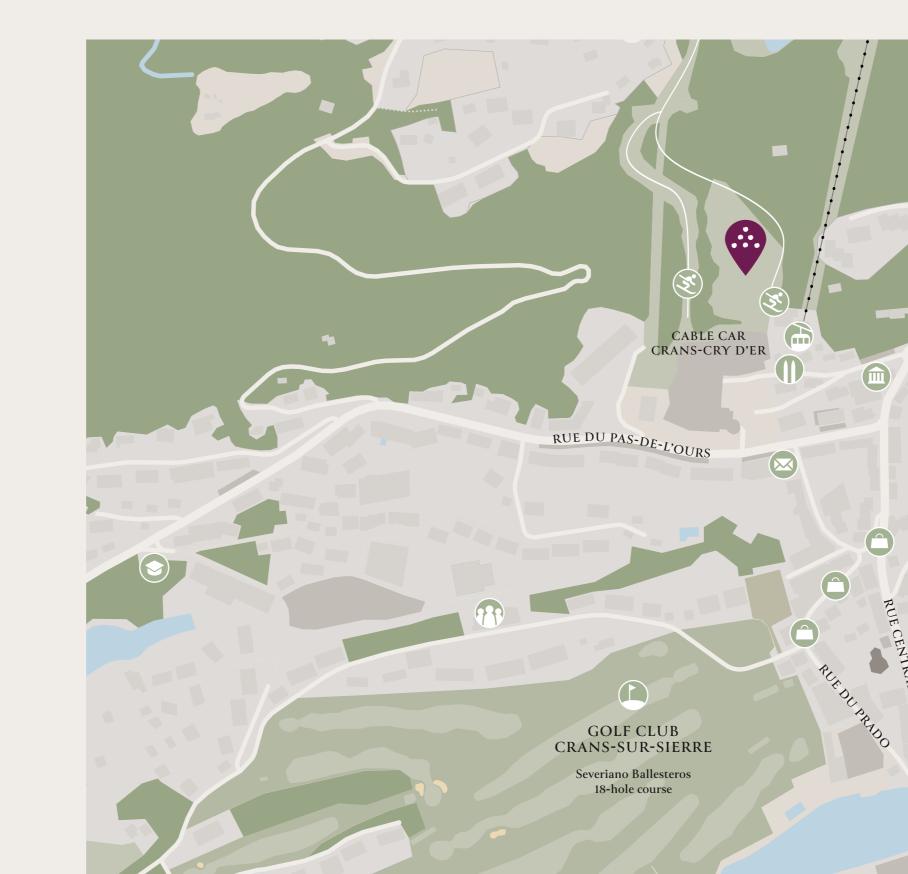

#### CRANS-MONTANA

In the centre of the village and enjoying direct ski-in, ski-out access from the slopes, Six Senses Residences Crans-Montana is a stone's throw from a rich resort lifestyle. The marked contrast of the seasons adds personality and character to a host of activities and experiences that reinvigorate the spirit and awaken all the senses.

#### Shopping street Boggi

Montblanc Omega Prada Swatch Zadig & Voltaire

Moncler

# Post office Ski school

Bank

- Crans-Cry d'Er cable car
- (**3**°) Ski slope
- Golf Club Crans-sur-Sierre
- Le Régent congress centre
  - Le Régent Crans-Montana College
  - Casino Crans-Montana

RUE CENTRALE

ROUTE DU RAWYL

#### Jack Nicklaus 9-hole course

SIX SENSES RESIDENCES CRANS-MONTANA