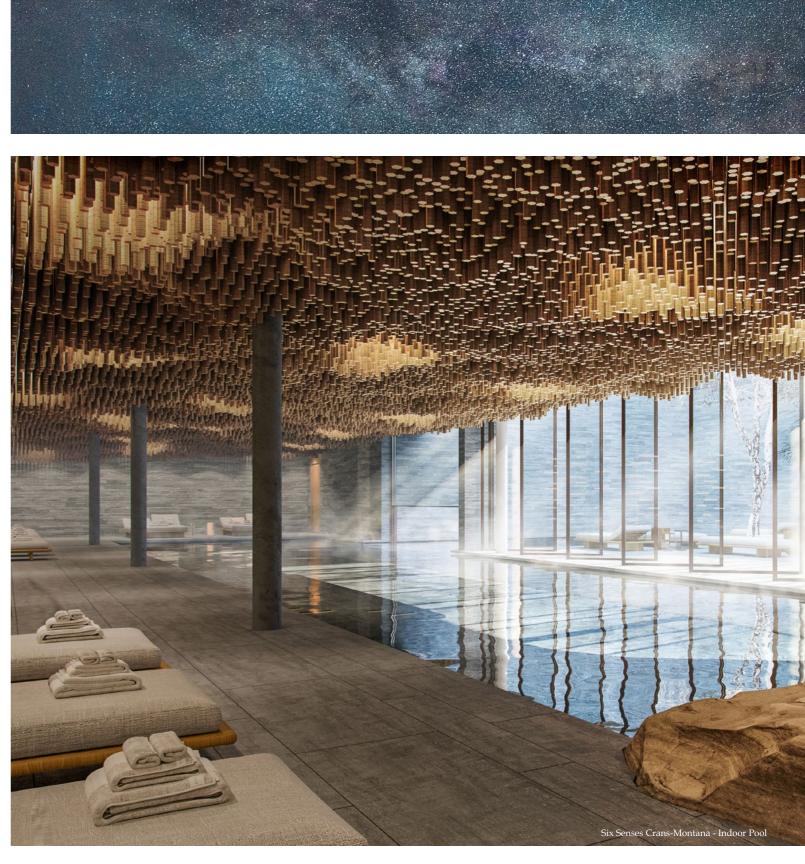

#### **DEVELOPMENT AMENITIES:**

- Two restaurants
- Indoor and outdoor pools
- Alpine gardens and terraces
- Bar and lounge
- 2,000 square metre spa and wellness facilities
- Ski lounge
- Open-air cinema

#### SPA & FITNESS CENTRE

After a hard day on the slopes, the 2,000 square metre spa facility includes everything you need to refresh and rejuvenate while letting your senses be transported through a modern take on ancient practices with a locally inspired Alpine twist.