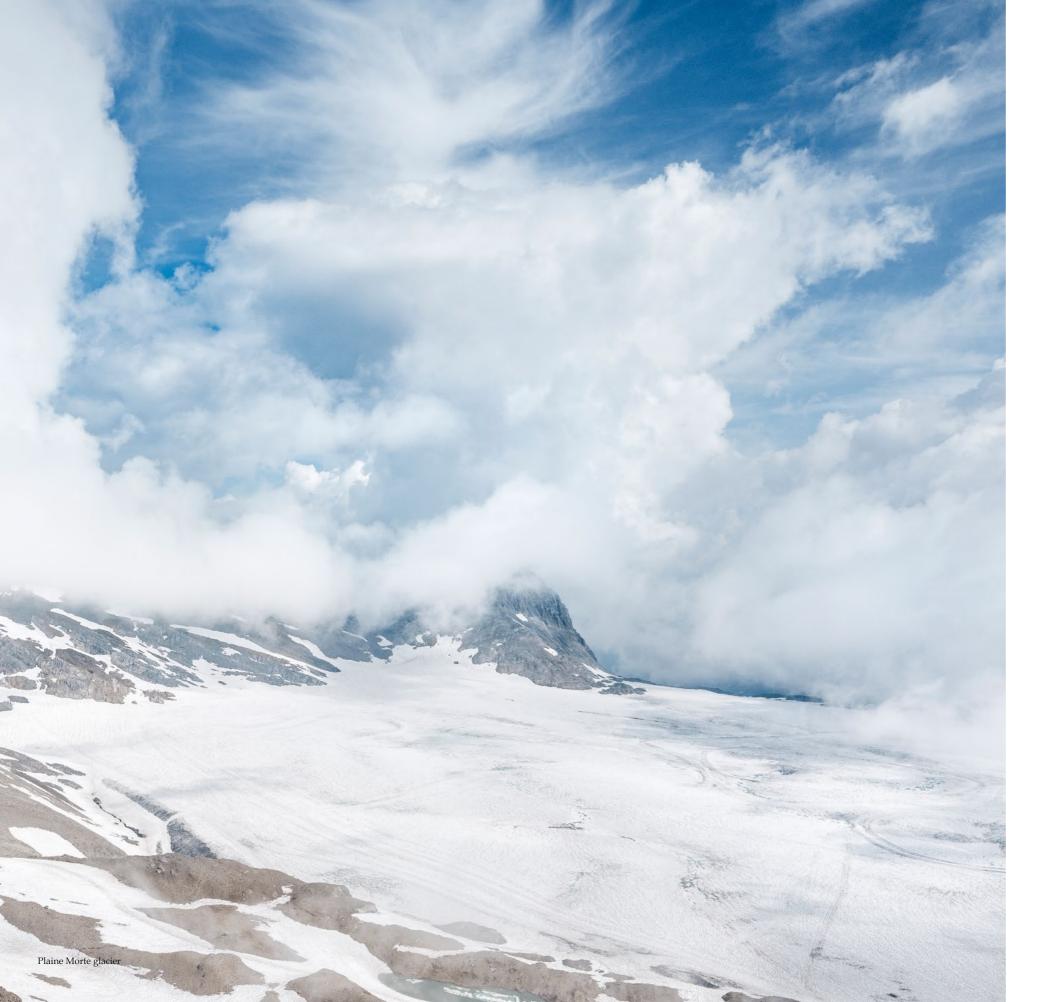

### WINTER WONDERLAND

Escape yet be totally captivated by the vastness and beauty of the extensive Crans-Montana ski area.

Enthusiasts can descend from the 3,000 metre high Plaine Morte glacier on 140 km of long open slopes, which end up in trails that carve through the forest. The more adventurous can head over to Petit Bonvin (at 2,400 metres) for more challenging runs and off-piste skiing.

Or why not extend the experience with guide-led excursions, helicopter skiing, torch-lit night descents, ice climbing or dog sledding?

The majestic mountains, with panoramas from the Matterhorn to Mont Blanc, lead you straight back to your residence at the end of the day.